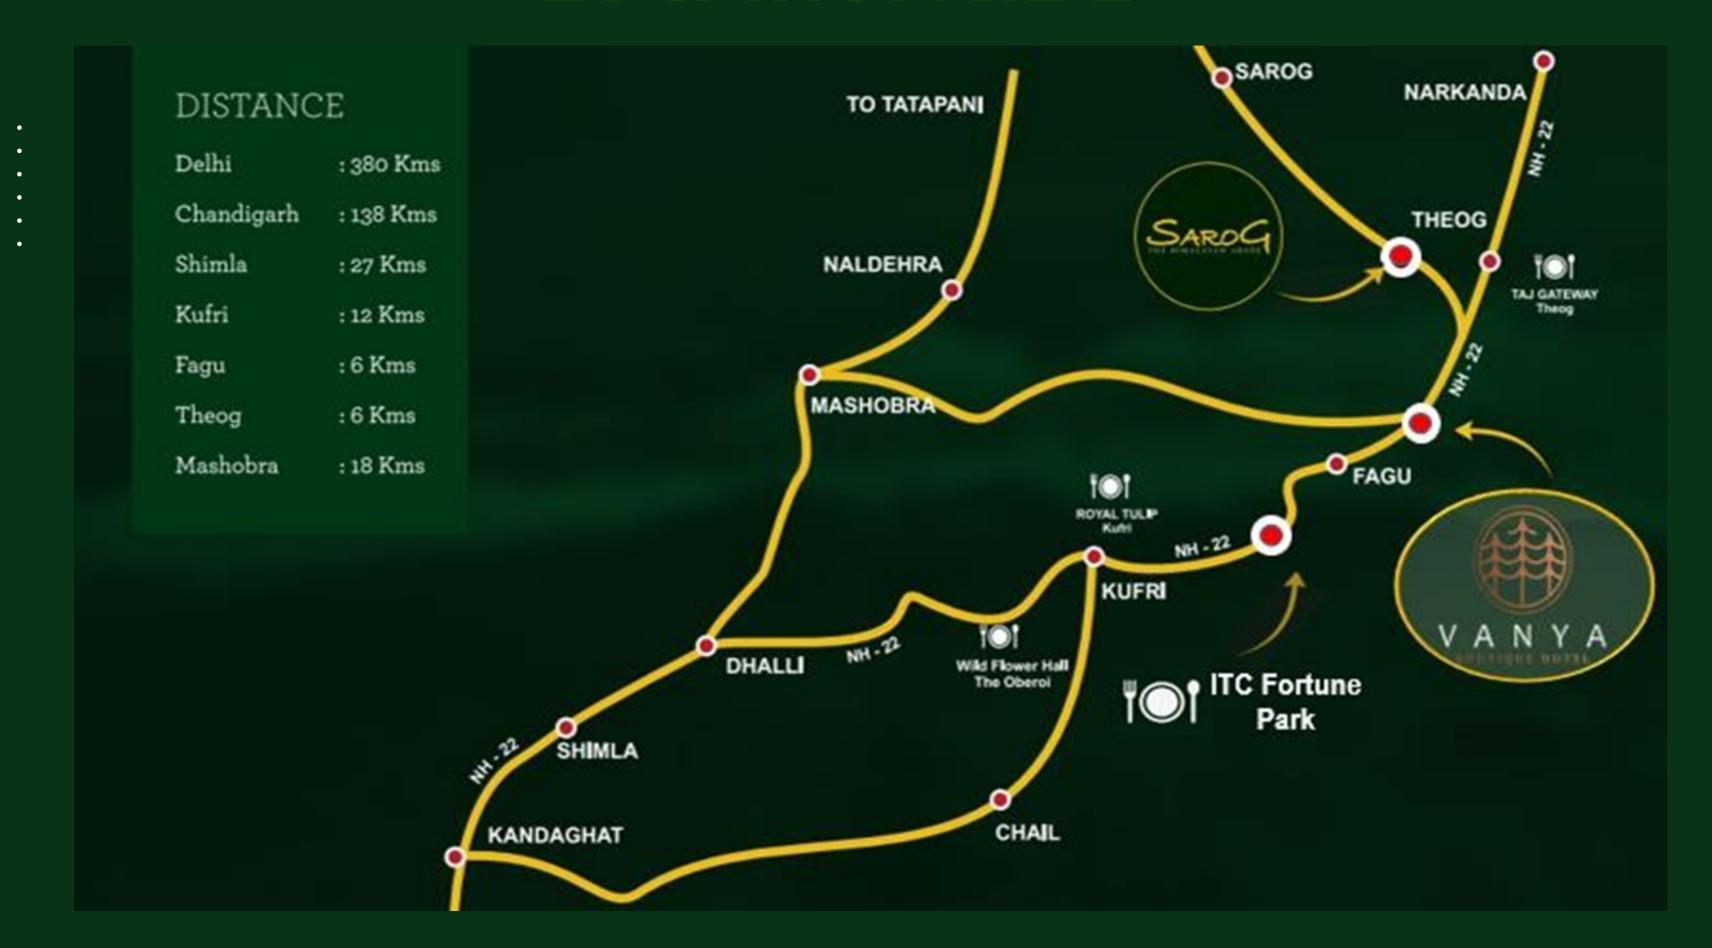

### LOCATION MAP

## AN EXCLUSIVE INVESTMENT OPPORTUNITY.....

- Fractional ownership rights in upcoming Boutique Resort property conceived in separate SPV.
- **Total Project Cost**: INR Eight Crore approximately with expected IRR of 25% plus.
- Promoted and developed by **RWV Group** Team of seasoned Hospitality & Real estate professionals.
- All Government approvals and sanctions on place. Change of land use and registration of land in name of SPV completed.
- **Best location** All season road connectivity with self & public transport. In close proximity of well developed tourist destinations yet secluded and pollution/noise free area.